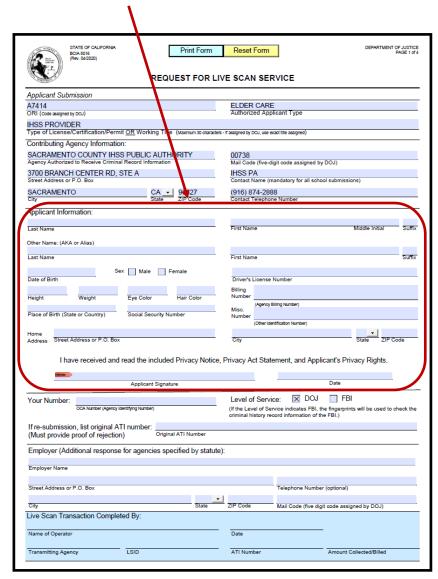

# DOJ BACKGROUND CHECKS

For a current list of places to get fingerprints done, go to:

https://oag.ca.gov/fingerprints/locations?county=Sacramento

Using the attached form, fill out the middle section; the fingerprint agency fills out the rest and sends us the results electronically.

#### YOU DO NOT NEED TO RETURN THIS FORM TO US.

For more information about DOJ Background Checks, go to:

https://pubauth.saccounty.net/Pages/GI-Provider-Information-About-Criminal -Backgrounds.aspx This page intentionally left blank.